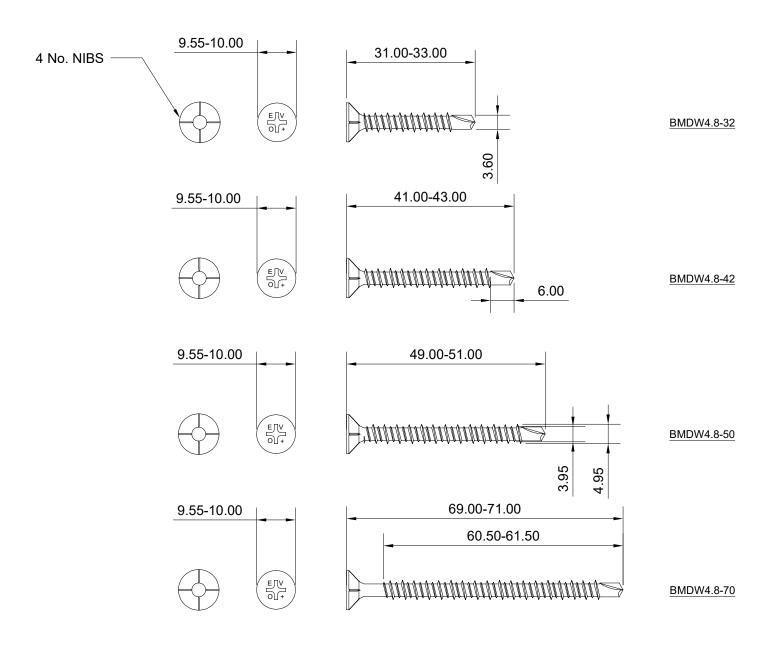

**BMDW Range** 

THREAD AND HEAD MATERIAL GRADE SAE 304

SAE C1022

Electroplated zinc